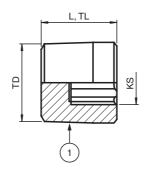

## Dimensions

## Legend

| 1  | Stopping plug |
|----|---------------|
|    |               |
| KS | Key size      |
| L  | Total length  |
| TD | Thread size   |
| TL | Thread length |

| Technical data                                             |                                                                                                  |
|------------------------------------------------------------|--------------------------------------------------------------------------------------------------|
| Mechanical specifications                                  |                                                                                                  |
| Thread type                                                | NPT ANSI ASME B1.20.1                                                                            |
| Thread size (TD)                                           | NPT 1-1/2"                                                                                       |
| Degree of protection                                       | IP66 / IP68 , UL Type 4X                                                                         |
| Material                                                   |                                                                                                  |
| Finish                                                     | inherent color silver                                                                            |
| Stopping plug                                              | stainless steel                                                                                  |
| Mass                                                       |                                                                                                  |
| Individual component                                       | approx. 283 g                                                                                    |
| Packing unit                                               | approx. 293 g                                                                                    |
| Dimensions                                                 |                                                                                                  |
| Diameter thru-hole (DT)                                    | 48.3 48.5 mm                                                                                     |
| Thread length (TL)                                         | 25 mm                                                                                            |
| Total length (L)                                           | 25 mm                                                                                            |
| Key size (KS)                                              | 14 mm                                                                                            |
| Tightening torque                                          |                                                                                                  |
| Nut torque at enclosure (SW1)                              | 15 Nm                                                                                            |
| Ambient conditions                                         |                                                                                                  |
| Ambient temperature                                        | -60 130 °C (-76 266 °F)                                                                          |
| Data for application in connection with<br>hazardous areas |                                                                                                  |
| EU-type examination certificate                            | CESI 15 ATEX 029 X                                                                               |
| Marking                                                    | <ul> <li>₩ II 2 GD</li> <li>Ex db IIC Gb</li> <li>Ex eb IIC Gb</li> <li>Ex tb IIIC Db</li> </ul> |
| International approvals                                    |                                                                                                  |
| UL approval                                                |                                                                                                  |