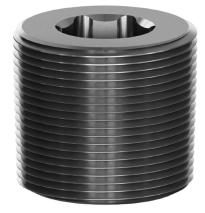

## Features

- Stopping plug for unused cable entries
- Stainless Steel
- Thread NPT 1-1/2"
- Without head, installation by means of allen key
- Ex db, Ex eb and Ex tb certified
- Suitable for operation in Zone 1, Zone 2, Zone 21 and Zone 22
- Suitable for operation in Class I, Zone 1/2/22
- Suitable for operation in Class I, Division 2 when installed in accordance with NEC501.10(B)(2)
- Degree of protection IP66 / IP68, UL Type 4X
- Packaging unit: 1 piece, kit with accessories